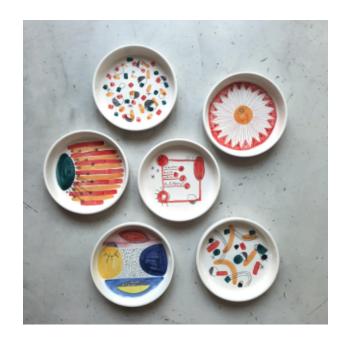

# **Grafic plate S**

ø 22 cm

edge h 4 cm

# **Grafic plate M**

ø 26 cm

edge h 4 cm

# **Grafic plate L**

ø 28 cm

edge h 2 cm