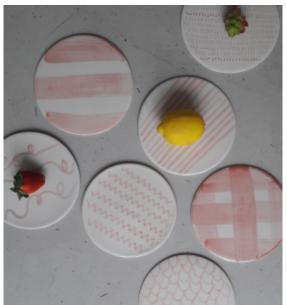

## **Dentropiatti** pink decoration

Flat dessert plate inspired by azulejos tiles