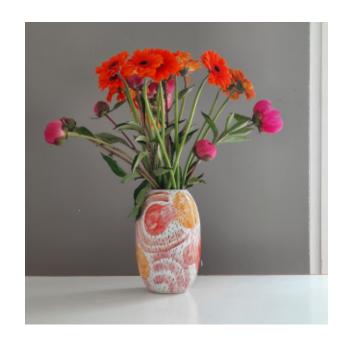

Flat dessert plate inspired by azulejos tiles







### **Dentropiatti** green decoration

Flat dessert plate inspired by azulejos tiles





### **Dentropiatti** black and white decoration

Flat dessert plate inspired by azulejos tiles





ŧ.



# **Grafic plate S**

ø 22 cm

edge h 4 cm







# **Grafic plate M**

ø 26 cm

edge h 4 cm







# **Grafic plate L**

ø 28 cm

edge h 2 cm







### Grafic bowl M

ø 18 cm

h 4 cm







### Grafic bowl L

ø 24 cm

h 6 cm





#### Cake stand M

ø 22 cm

h 8 cm







#### Cake stand L

ø 29 cm

h 15 cm







### **GrandMA** plates

Dinner Plate

**Dessert Plate** 

**Grain Bowl** 







#### **Duck Vase and Pitcher**

tall: 29 cm

low: 24 cm







### Vassoietto

25 cm x 10 cm

h:5 cm







#### **Uovo** | vase

tall: 24 cm

ø 15 cm



#### info and orders

francesca@cartadazucchero.ch

Showroom
Via Brentani 10
CH-6962 Lugano
tel.+41 76 411 77 64

www.cartadazucchero.ch

CARTA DA ZUCCHERO