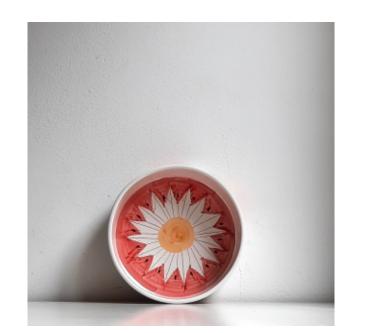

# **Grafic plate S**

ø 22 cm

edge h 4 cm

# **Grafic plate M**

ø 26 cm

edge h 4 cm

# **Grafic plate L**

ø 28 cm

edge h 2 cm