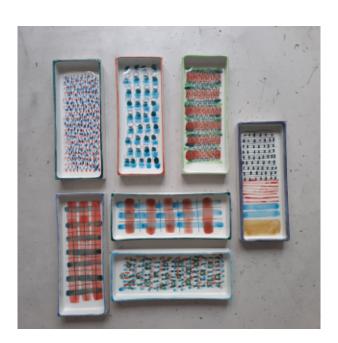

es







## **Dentropiatti** pink decoration

Flat dessert plate inspired by azulejos tiles







### **Dentropiatti** green decoration

Flat dessert plate inspired by azulejos tiles





### **Dentropiatti** black and white decoration

Flat dessert plate inspired by azulejos tiles





ŧ.



# **Grafic plate S**

ø 22 cm

edge h 4 cm







# **Grafic plate M**

ø 26 cm

edge h 4 cm







# **Grafic plate L**

ø 28 cm

edge h 2 cm







### Grafic bowl M

ø 18 cm

h 4 cm







### Grafic bowl L

ø 24 cm

h 6 cm





#### Cake stand M

ø 22 cm

h 8 cm







#### Cake stand L

ø 29 cm

h 15 cm







### **GrandMA** plates

Dinner Plate

**Dessert Plate** 

**Grain Bowl** 







#### **Duck Vase and Pitcher**

tall: 29 cm

low: 24 cm







### Vassoietto

25 cm x 10 cm

h:5 cm







#### **Uovo** | vase

tall: 24 cm

ø 15 cm



#### info and orders

francesca@cartadazucchero.ch

Showroom
Via Brentani 10
CH-6962 Lugano
tel.+41 76 411 77 64

www.cartadazucchero.ch

CARTA DA ZUCCHERO