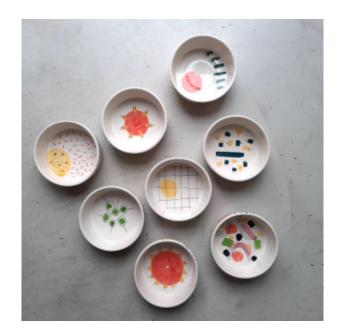

ceramiche grafiche

CARTA DA
ZUCCHERO
handrafted living

# Dentropiatti blue decoration

Flat dessert plate inspired by azulejos tiles







## **Dentropiatti** pink decoration

Flat dessert plate inspired by azulejos tiles







### **Dentropiatti** green decoration

Flat dessert plate inspired by azulejos tiles





### **Dentropiatti** black and white decoration

Flat dessert plate inspired by azulejos tiles





ŧ.



# **Grafic plate S**

ø 22 cm

edge h 4 cm







# **Grafic plate M**

ø 26 cm

edge h 4 cm







# **Grafic plate L**

ø 28 cm

edge h 2 cm







### Grafic bowl M

ø 18 cm

h 4 cm







### Grafic bowl L

ø 24 cm

h 6 cm





#### Cake stand M

ø 22 cm

h 8 cm







#### Cake stand L

ø 29 cm

h 15 cm







### **GrandMA** plates

Dinner Plate

**Dessert Plate** 

**Grain Bowl** 







#### **Duck Vase and Pitcher**

tall: 29 cm

low: 24 cm







### Vassoietto

25 cm x 10 cm

h:5 cm







#### **Uovo** | vase

tall: 24 cm

ø 15 cm



#### info and orders

francesca@cartadazucchero.ch

Showroom
Via Brentani 10
CH-6962 Lugano
tel.+41 76 411 77 64

www.cartadazucchero.ch

CARTA DA ZUCCHERO