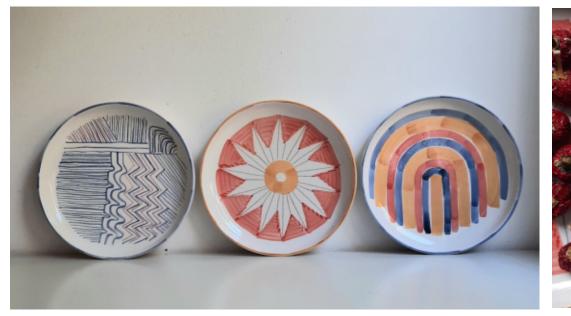

# **Grafic plate S**

ø 22 cm

edge h 4 cm

# **Grafic plate M**

ø 26 cm

edge h 4 cm

# **Grafic plate L**

ø 28 cm

edge h 2 cm