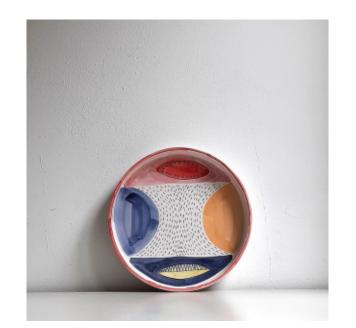

# **Grafic plate S**

ø 22 cm

edge h 4 cm

# **Grafic plate M**

ø 26 cm

edge h 4 cm

# **Grafic plate L**

ø 28 cm

edge h 2 cm