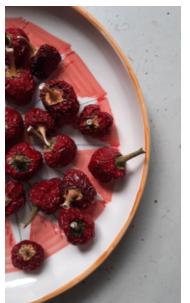

# **Grafic plate S**

ø 22 cm

edge h 4 cm

# **Grafic plate M**

ø 26 cm

edge h 4 cm

# **Grafic plate L**

ø 28 cm

edge h 2 cm