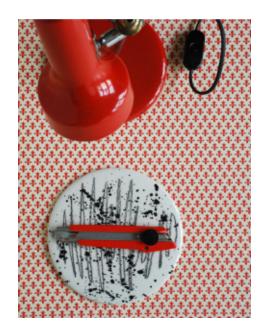

### **Dentropiatti** black and white decoration

Flat dessert plate inspired by azulejos tiles

ŧ.