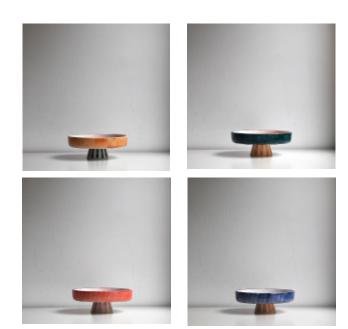

ceramiche grafiche

CARTA DA
ZUCCHERO
handrafted living

# Dentropiatti blue decoration

Flat dessert plate inspired by azulejos tiles







## **Dentropiatti** pink decoration

Flat dessert plate inspired by azulejos tiles







### **Dentropiatti** green decoration

Flat dessert plate inspired by azulejos tiles





### **Dentropiatti** black and white decoration

Flat dessert plate inspired by azulejos tiles





ŧ.



# **Grafic plate S**

ø 22 cm

edge h 4 cm







# **Grafic plate M**

ø 26 cm

edge h 4 cm







# **Grafic plate L**

ø 28 cm

edge h 2 cm







### Grafic bowl M

ø 18 cm

h 4 cm







### Grafic bowl L

ø 24 cm

h 6 cm





#### Cake stand M

ø 22 cm

h 8 cm







#### Cake stand L

ø 29 cm

h 15 cm







### **GrandMA** plates

Dinner Plate

**Dessert Plate** 

**Grain Bowl** 







#### **Duck Vase and Pitcher**

tall: 29 cm

low: 24 cm







### Vassoietto

25 cm x 10 cm

h:5 cm







#### **Uovo** | vase

tall: 24 cm

ø 15 cm



#### info and orders

francesca@cartadazucchero.ch

Showroom
Via Brentani 10
CH-6962 Lugano
tel.+41 76 411 77 64

www.cartadazucchero.ch

CARTA DA ZUCCHERO