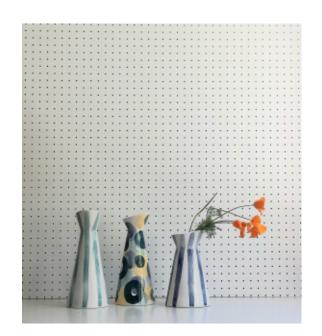

#### **Duck Vase and Pitcher**

tall: 29 cm

low: 24 cm

#### **Uovo** | vase

tall: 24 cm

ø 15 cm