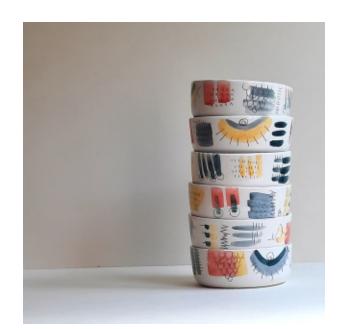

ceramiche grafiche

CARTA DA
ZUCCHERO
handrafted living

# Dentropiatti blue decoration

Flat dessert plate inspired by azulejos tiles







## **Dentropiatti** pink decoration

Flat dessert plate inspired by azulejos tiles







### **Dentropiatti** green decoration

Flat dessert plate inspired by azulejos tiles





### **Dentropiatti** black and white decoration

Flat dessert plate inspired by azulejos tiles





ŧ.



# **Grafic plate S**

ø 22 cm

edge h 4 cm







# **Grafic plate M**

ø 26 cm

edge h 4 cm







# **Grafic plate L**

ø 28 cm

edge h 2 cm







### Grafic bowl M

ø 18 cm

h 4 cm







### Grafic bowl L

ø 24 cm

h 6 cm





#### Cake stand M

ø 22 cm

h 8 cm







#### Cake stand L

ø 29 cm

h 15 cm







### **GrandMA** plates

Dinner Plate

**Dessert Plate** 

**Grain Bowl** 







#### **Duck Vase and Pitcher**

tall: 29 cm

low: 24 cm







### Vassoietto

25 cm x 10 cm

h:5 cm







#### **Uovo** | vase

tall: 24 cm

ø 15 cm



#### info and orders

francesca@cartadazucchero.ch

Showroom
Via Brentani 10
CH-6962 Lugano
tel.+41 76 411 77 64

www.cartadazucchero.ch

CARTA DA ZUCCHERO