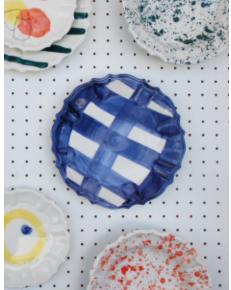

# **Grafic plate S**

ø 22 cm

edge h 4 cm

# **Grafic plate M**

ø 26 cm

edge h 4 cm

# **Grafic plate L**

ø 28 cm

edge h 2 cm