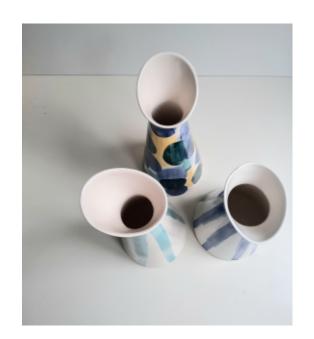

Flat dessert plate inspired by azulejos tiles







## **Dentropiatti** pink decoration

Flat dessert plate inspired by azulejos tiles







### **Dentropiatti** green decoration

Flat dessert plate inspired by azulejos tiles





### **Dentropiatti** black and white decoration

Flat dessert plate inspired by azulejos tiles





ŧ.



# **Grafic plate S**

ø 22 cm

edge h 4 cm







# **Grafic plate M**

ø 26 cm

edge h 4 cm







# **Grafic plate L**

ø 28 cm

edge h 2 cm







### Grafic bowl M

ø 18 cm

h 4 cm







### Grafic bowl L

ø 24 cm

h 6 cm





#### Cake stand M

ø 22 cm

h 8 cm







#### Cake stand L

ø 29 cm

h 15 cm







### **GrandMA** plates

Dinner Plate

**Dessert Plate** 

**Grain Bowl** 







#### **Duck Vase and Pitcher**

tall: 29 cm

low: 24 cm







### Vassoietto

25 cm x 10 cm

h:5 cm







#### **Uovo** | vase

tall: 24 cm

ø 15 cm



#### info and orders

francesca@cartadazucchero.ch

Showroom
Via Brentani 10
CH-6962 Lugano
tel.+41 76 411 77 64

www.cartadazucchero.ch

CARTA DA ZUCCHERO