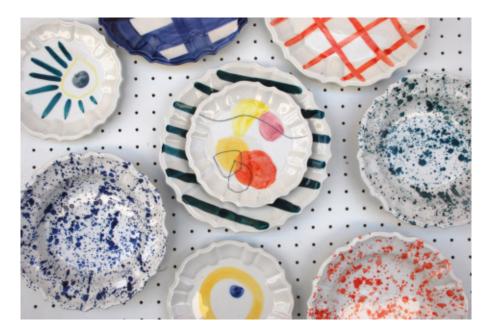

# **Grafic plate S**

ø 22 cm

edge h 4 cm

# **Grafic plate M**

ø 26 cm

edge h 4 cm

# **Grafic plate L**

ø 28 cm

edge h 2 cm