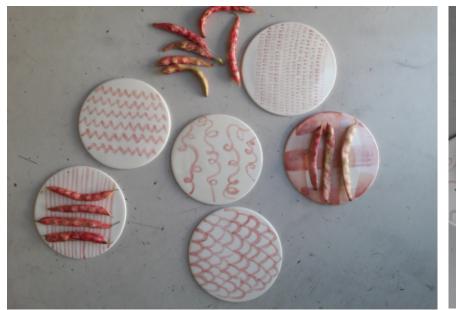

## **Dentropiatti** pink decoration

Flat dessert plate inspired by azulejos tiles