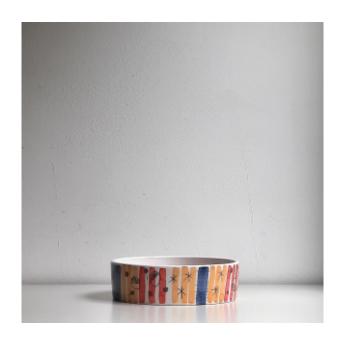

ceramiche grafiche

CARTA DA
ZUCCHERO
handrafted living

# Dentropiatti blue decoration

Flat dessert plate inspired by azulejos tiles







## **Dentropiatti** pink decoration

Flat dessert plate inspired by azulejos tiles







### **Dentropiatti** green decoration

Flat dessert plate inspired by azulejos tiles





### **Dentropiatti** black and white decoration

Flat dessert plate inspired by azulejos tiles





ŧ.



# **Grafic plate S**

ø 22 cm

edge h 4 cm







# **Grafic plate M**

ø 26 cm

edge h 4 cm







# **Grafic plate L**

ø 28 cm

edge h 2 cm







### Grafic bowl M

ø 18 cm

h 4 cm







### Grafic bowl L

ø 24 cm

h 6 cm





#### Cake stand M

ø 22 cm

h 8 cm







#### Cake stand L

ø 29 cm

h 15 cm







### **GrandMA** plates

Dinner Plate

**Dessert Plate** 

**Grain Bowl** 







#### **Duck Vase and Pitcher**

tall: 29 cm

low: 24 cm







### Vassoietto

25 cm x 10 cm

h:5 cm







#### **Uovo** | vase

tall: 24 cm

ø 15 cm



#### info and orders

francesca@cartadazucchero.ch

Showroom
Via Brentani 10
CH-6962 Lugano
tel.+41 76 411 77 64

www.cartadazucchero.ch

CARTA DA ZUCCHERO