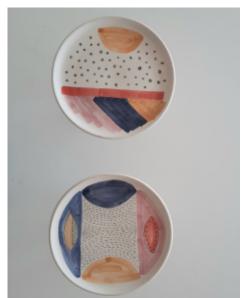

# **Grafic plate S**

ø 22 cm

edge h 4 cm

# **Grafic plate M**

ø 26 cm

edge h 4 cm

# **Grafic plate L**

ø 28 cm

edge h 2 cm