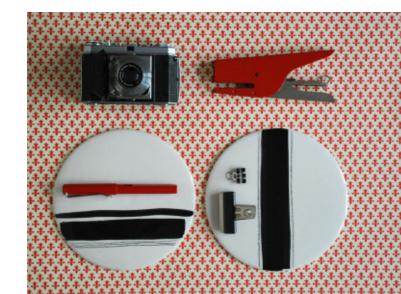

### **Dentropiatti** black and white decoration

Flat dessert plate inspired by azulejos tiles

ŧ.