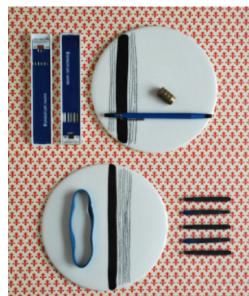

### **Dentropiatti** black and white decoration

Flat dessert plate inspired by azulejos tiles

ŧ.