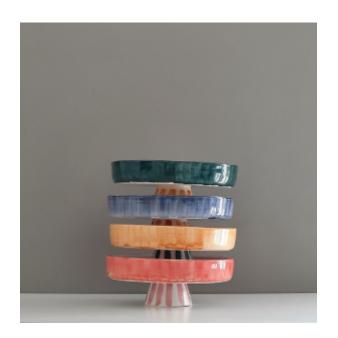

ceramiche grafiche

CARTA DA
ZUCCHERO
handrafted living

# Dentropiatti blue decoration

Flat dessert plate inspired by azulejos tiles







## **Dentropiatti** pink decoration

Flat dessert plate inspired by azulejos tiles







### **Dentropiatti** green decoration

Flat dessert plate inspired by azulejos tiles





### **Dentropiatti** black and white decoration

Flat dessert plate inspired by azulejos tiles





ŧ.



# **Grafic plate S**

ø 22 cm

edge h 4 cm







# **Grafic plate M**

ø 26 cm

edge h 4 cm







# **Grafic plate L**

ø 28 cm

edge h 2 cm







### Grafic bowl M

ø 18 cm

h 4 cm







### Grafic bowl L

ø 24 cm

h 6 cm





#### Cake stand M

ø 22 cm

h 8 cm







#### Cake stand L

ø 29 cm

h 15 cm







### **GrandMA** plates

Dinner Plate

**Dessert Plate** 

**Grain Bowl** 







#### **Duck Vase and Pitcher**

tall: 29 cm

low: 24 cm







### Vassoietto

25 cm x 10 cm

h:5 cm







#### **Uovo** | vase

tall: 24 cm

ø 15 cm



#### info and orders

francesca@cartadazucchero.ch

Showroom
Via Brentani 10
CH-6962 Lugano
tel.+41 76 411 77 64

www.cartadazucchero.ch

CARTA DA ZUCCHERO