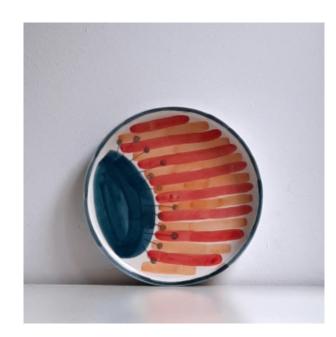

# **Grafic plate S**

ø 22 cm

edge h 4 cm

# **Grafic plate M**

ø 26 cm

edge h 4 cm

# **Grafic plate L**

ø 28 cm

edge h 2 cm