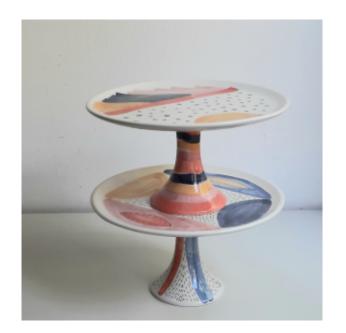

ceramiche grafiche

CARTA DA
ZUCCHERO
handrafted living

# Dentropiatti blue decoration

Flat dessert plate inspired by azulejos tiles







## **Dentropiatti** pink decoration

Flat dessert plate inspired by azulejos tiles







### **Dentropiatti** green decoration

Flat dessert plate inspired by azulejos tiles





### **Dentropiatti** black and white decoration

Flat dessert plate inspired by azulejos tiles





ŧ.



# **Grafic plate S**

ø 22 cm

edge h 4 cm







# **Grafic plate M**

ø 26 cm

edge h 4 cm







# **Grafic plate L**

ø 28 cm

edge h 2 cm







### Grafic bowl M

ø 18 cm

h 4 cm







### Grafic bowl L

ø 24 cm

h 6 cm





#### Cake stand M

ø 22 cm

h 8 cm







#### Cake stand L

ø 29 cm

h 15 cm







### **GrandMA** plates

Dinner Plate

**Dessert Plate** 

**Grain Bowl** 







#### **Duck Vase and Pitcher**

tall: 29 cm

low: 24 cm







### Vassoietto

25 cm x 10 cm

h:5 cm







#### **Uovo** | vase

tall: 24 cm

ø 15 cm



#### info and orders

francesca@cartadazucchero.ch

Showroom
Via Brentani 10
CH-6962 Lugano
tel.+41 76 411 77 64

www.cartadazucchero.ch

CARTA DA ZUCCHERO