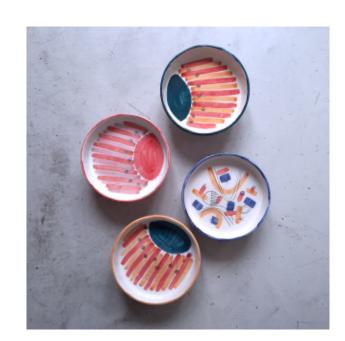

# Dentropiatti blue decoration

Flat dessert plate inspired by azulejos tiles

## **Dentropiatti** pink decoration

Flat dessert plate inspired by azulejos tiles

### **Dentropiatti** green decoration

Flat dessert plate inspired by azulejos tiles

### **Dentropiatti** black and white decoration

Flat dessert plate inspired by azulejos tiles

ŧ.