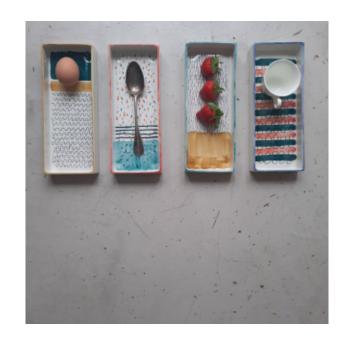

tiles







## **Dentropiatti** pink decoration

Flat dessert plate inspired by azulejos tiles







### **Dentropiatti** green decoration

Flat dessert plate inspired by azulejos tiles





### **Dentropiatti** black and white decoration

Flat dessert plate inspired by azulejos tiles





ŧ.



# **Grafic plate S**

ø 22 cm

edge h 4 cm







# **Grafic plate M**

ø 26 cm

edge h 4 cm







# **Grafic plate L**

ø 28 cm

edge h 2 cm







### Grafic bowl M

ø 18 cm

h 4 cm







### Grafic bowl L

ø 24 cm

h 6 cm





#### Cake stand M

ø 22 cm

h 8 cm







#### Cake stand L

ø 29 cm

h 15 cm







### **GrandMA** plates

Dinner Plate

**Dessert Plate** 

**Grain Bowl** 







#### **Duck Vase and Pitcher**

tall: 29 cm

low: 24 cm







### Vassoietto

25 cm x 10 cm

h:5 cm







#### **Uovo** | vase

tall: 24 cm

ø 15 cm



#### info and orders

francesca@cartadazucchero.ch

Showroom
Via Brentani 10
CH-6962 Lugano
tel.+41 76 411 77 64

www.cartadazucchero.ch

CARTA DA ZUCCHERO