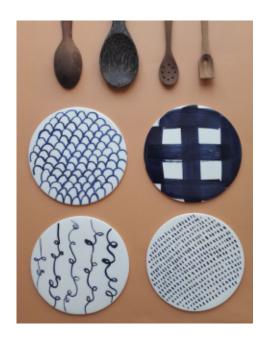

# **Grafic plate S**

ø 22 cm

edge h 4 cm

# **Grafic plate M**

ø 26 cm

edge h 4 cm

# **Grafic plate L**

ø 28 cm

edge h 2 cm