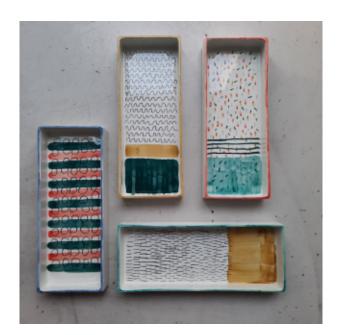

iles







## **Dentropiatti** pink decoration

Flat dessert plate inspired by azulejos tiles







### **Dentropiatti** green decoration

Flat dessert plate inspired by azulejos tiles





### **Dentropiatti** black and white decoration

Flat dessert plate inspired by azulejos tiles





ŧ.



# **Grafic plate S**

ø 22 cm

edge h 4 cm







# **Grafic plate M**

ø 26 cm

edge h 4 cm







# **Grafic plate L**

ø 28 cm

edge h 2 cm







### Grafic bowl M

ø 18 cm

h 4 cm







### Grafic bowl L

ø 24 cm

h 6 cm





#### Cake stand M

ø 22 cm

h 8 cm







#### Cake stand L

ø 29 cm

h 15 cm







### **GrandMA** plates

Dinner Plate

**Dessert Plate** 

**Grain Bowl** 







#### **Duck Vase and Pitcher**

tall: 29 cm

low: 24 cm







### Vassoietto

25 cm x 10 cm

h:5 cm







#### **Uovo** | vase

tall: 24 cm

ø 15 cm



#### info and orders

francesca@cartadazucchero.ch

Showroom
Via Brentani 10
CH-6962 Lugano
tel.+41 76 411 77 64

www.cartadazucchero.ch

CARTA DA ZUCCHERO