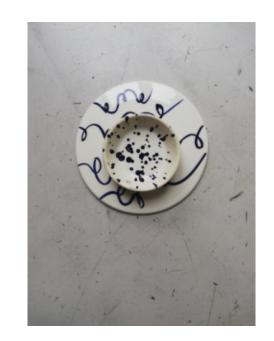

ceramiche grafiche

CARTA DA
ZUCCHERO
handrafted living

# Dentropiatti blue decoration

Flat dessert plate inspired by azulejos tiles







## **Dentropiatti** pink decoration

Flat dessert plate inspired by azulejos tiles







### **Dentropiatti** green decoration

Flat dessert plate inspired by azulejos tiles





### **Dentropiatti** black and white decoration

Flat dessert plate inspired by azulejos tiles





ŧ.



# **Grafic plate S**

ø 22 cm

edge h 4 cm







# **Grafic plate M**

ø 26 cm

edge h 4 cm







# **Grafic plate L**

ø 28 cm

edge h 2 cm







### Grafic bowl M

ø 18 cm

h 4 cm







### Grafic bowl L

ø 24 cm

h 6 cm





#### Cake stand M

ø 22 cm

h 8 cm







#### Cake stand L

ø 29 cm

h 15 cm







### **GrandMA** plates

Dinner Plate

**Dessert Plate** 

**Grain Bowl** 







#### **Duck Vase and Pitcher**

tall: 29 cm

low: 24 cm







### Vassoietto

25 cm x 10 cm

h:5 cm







#### *