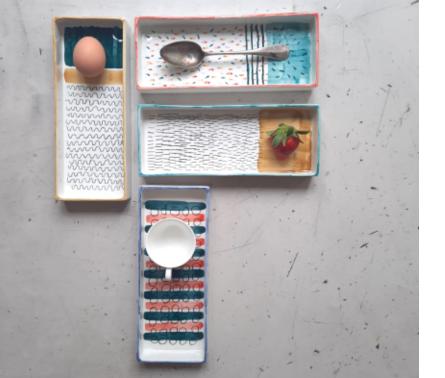

ceramiche grafiche

CARTA DA
ZUCCHERO
handrafted living

# Dentropiatti blue decoration

Flat dessert plate inspired by azulejos tiles







## **Dentropiatti** pink decoration

Flat dessert plate inspired by azulejos tiles







### **Dentropiatti** green decoration

Flat dessert plate inspired by azulejos tiles





### **Dentropiatti** black and white decoration

Flat dessert plate inspired by azulejos tiles





ŧ.



# **Grafic plate S**

ø 22 cm

edge h 4 cm







# **Grafic plate M**

ø 26 cm

edge h 4 cm







# **Grafic plate L**

ø 28 cm

edge h 2 cm







### Grafic bowl M

ø 18 cm

h 4 cm







### Grafic bowl L

ø 24 cm

h 6 cm





#### Cake stand M

ø 22 cm

h 8 cm







#### Cake stand L

ø 29 cm

h 15 cm







### **GrandMA** plates

Dinner Plate

**Dessert Plate