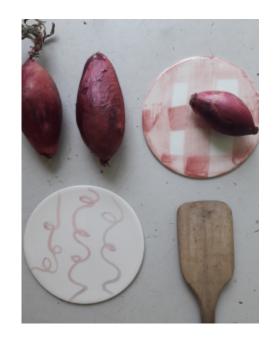

## **Dentropiatti** pink decoration

Flat dessert plate inspired by azulejos tiles