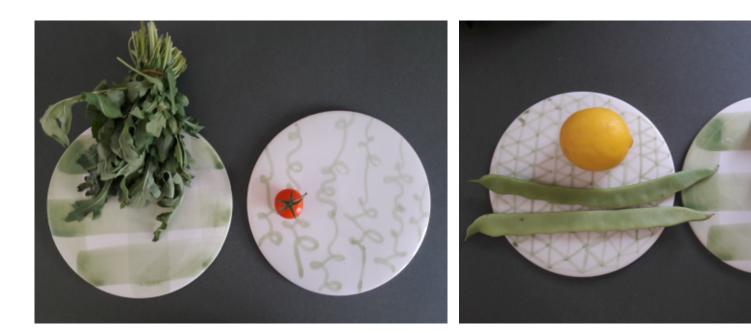

### **Dentropiatti** green decoration

Flat dessert plate inspired by azulejos tiles