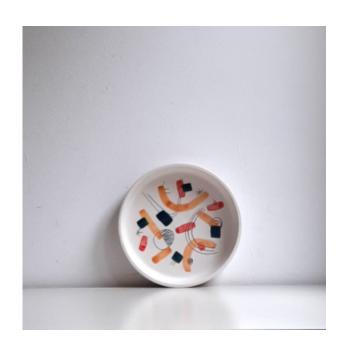

# **Grafic plate S**

ø 22 cm

edge h 4 cm

# **Grafic plate M**

ø 26 cm

edge h 4 cm

# **Grafic plate L**

ø 28 cm

edge h 2 cm