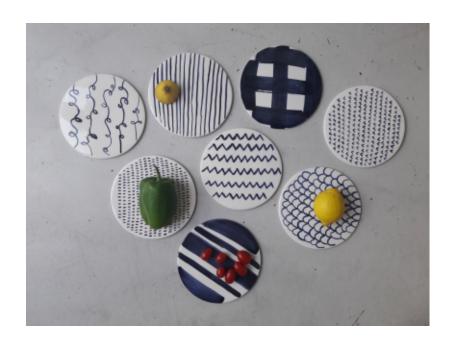

# **Grafic plate S**

ø 22 cm

edge h 4 cm

# **Grafic plate M**

ø 26 cm

edge h 4 cm

# **Grafic plate L**

ø 28 cm

edge h 2 cm