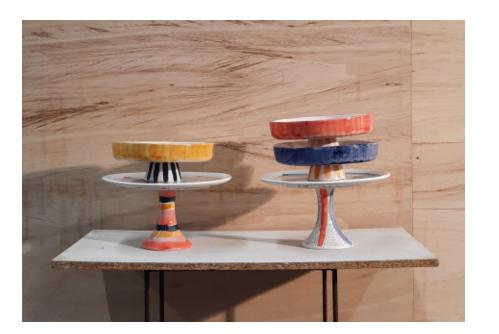

ceramiche grafiche

CARTA DA
ZUCCHERO
handrafted living

# Dentropiatti blue decoration

Flat dessert plate inspired by azulejos tiles







## **Dentropiatti** pink decoration

Flat dessert plate inspired by azulejos tiles







### **Dentropiatti** green decoration

Flat dessert plate inspired by azulejos tiles





### **Dentropiatti** black and white decoration

Flat dessert plate inspired by azulejos tiles





ŧ.



# **Grafic plate S**

ø 22 cm

edge h 4 cm







# **Grafic plate M**

ø 26 cm

edge h 4 cm







# **Grafic plate L**

ø 28 cm

edge h 2 cm







### Grafic bowl M

ø 18 cm

h 4 cm







### Grafic bowl L

ø 24 cm

h 6 cm





#### Cake stand M

ø 22 cm

h 8 cm







#### Cake stand L

ø 29 cm

h 15 cm







### **GrandMA** plates

Dinner Plate

**Dessert Plate** 

**Grain Bowl** 







#### **Duck Vase and Pitcher**

tall: 29 cm

low: 24 cm







### Vassoietto

25 cm x 10 cm

h:5 cm







#### **Uovo** | vase

tall: 24 cm

ø 15 cm



#### info and orders

francesca@cartadazucchero.ch

Showroom
Via Brentani 10
CH-6962 Lugano
tel.+41 76 411 77 64

www.cartadazucchero.ch

CARTA DA ZUCCHERO