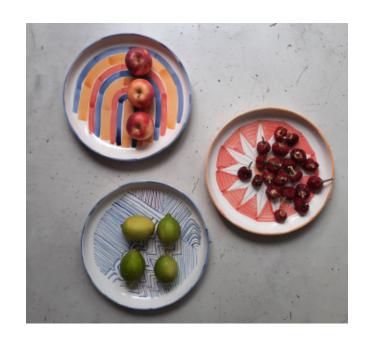

# **Grafic plate S**

ø 22 cm

edge h 4 cm

# **Grafic plate M**

ø 26 cm

edge h 4 cm

# **Grafic plate L**

ø 28 cm

edge h 2 cm