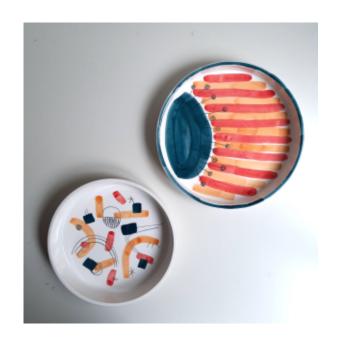

# **Grafic plate S**

ø 22 cm

edge h 4 cm

# **Grafic plate M**

ø 26 cm

edge h 4 cm

# **Grafic plate L**

ø 28 cm

edge h 2 cm