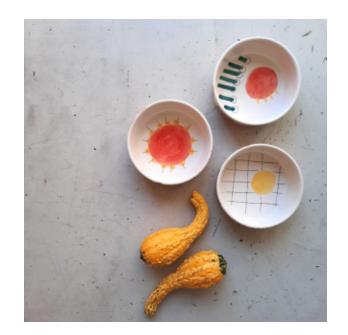

ceramiche grafiche

CARTA DA
ZUCCHERO
handrafted living

# Dentropiatti blue decoration

Flat dessert plate inspired by azulejos tiles







## **Dentropiatti** pink decoration

Flat dessert plate inspired by azulejos tiles







### **Dentropiatti** green decoration

Flat dessert plate inspired by azulejos tiles





### **Dentropiatti** black and white decoration

Flat dessert plate inspired by azulejos tiles





ŧ.



# **Grafic plate S**

ø 22 cm

edge h 4 cm







# **Grafic plate M**

ø 26 cm

edge h 4 cm







# **Grafic plate L**

ø 28 cm

edge h 2 cm







### Grafic bowl M

ø 18 cm

h 4 cm







### Grafic bowl L

ø 24 cm

h 6 cm





#### Cake stand M

ø 22 cm

h 8 cm







#### Cake stand L

ø 29 cm

h 15 cm







### **GrandMA** plates

Dinner Plate

**Dessert Plate** 

**Grain Bowl** 







#### **Duck Vase and Pitcher**

tall: 29 cm

low: 24 cm







### Vassoietto

25 cm x 10 cm

h:5 cm







#### **Uovo** | vase

tall: 24 cm

ø 15 cm



#### info and orders

francesca@cartadazucchero.ch

Showroom
Via Brentani 10
CH-6962 Lugano
tel.+41 76 411 77 64

www.cartadazucchero.ch

CARTA DA ZUCCHERO